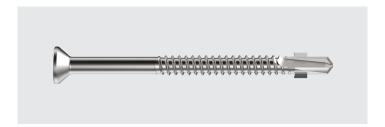

## **SCS5-5.5×L**

## **Guidelines for processing**

Speed 1800–2000 rpm under load minimum.

| Material                          | Coating | Design                            |
|-----------------------------------|---------|-----------------------------------|
| Fastener head and thread:         | _       | Self drilling fastener            |
| A2 stainless steel                |         | Drilling capacity steel: 2-5 mm   |
| Drill point: Case hardened carbon |         | Drilling capacity Aluminium: 5 mm |
| steel                             |         | T30 recess                        |