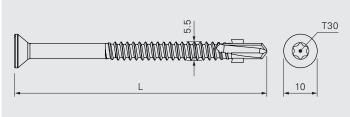

## **SCS5-5.5×L**

## **Guidelines for processing**

Speed 1800–2000 rpm under load minimum.

| Material                          | Coating | Design                            |
|-----------------------------------|---------|-----------------------------------|
| Fastener head and thread:         | _       | Self drilling fastener            |
| A2 stainless steel                |         | Drilling capacity steel: 2-5 mm   |
| Drill point: Case hardened carbon |         | Drilling capacity Aluminium: 5 mm |
| steel                             |         | T30 recess                        |