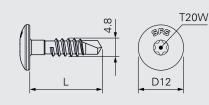

## **SLA3-4.8**

**Specification SLA3-4.8** 

Fastener: Stainless steel A2

| Peformance  |                       |      |                           | ,   | Component 2                    | Component 2                    |
|-------------|-----------------------|------|---------------------------|-----|--------------------------------|--------------------------------|
| Component 2 |                       |      | Component 1               |     | Tension                        | Shear                          |
| Material    | R <sub>m,min</sub>    | tı   | Material                  | tı  | resistance [N] N <sub>Rk</sub> | resistance [N] V <sub>Rk</sub> |
| Aluminium   | 215 N/mm <sup>2</sup> | 1.80 | Aluminium Composite panel | 4.0 | 1593                           | 1153                           |
|             |                       | 2.0  |                           |     | 1673                           | 1181                           |

Shear resistance values reached after a displacement of max. 3.0 mm

**Essential characteristics** 

Tensile breaking load Zb

^ \_\_\_\_\_\_ +

Shear breaking load Qb 4400 N

R<sub>m</sub>: Tensile strength

7000 N

Rk: Characteristic resistance of fastenings

SFS | Rainscreen Cladding | Technical Data Sheet SLA3-4.8 | V1.01