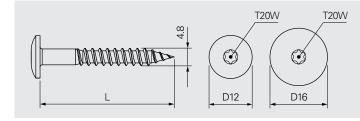

## **Specification TW-S-4.8**

Fastener: Stainless steel A2

Shear resistance figures valid with a dummy material Component 1 out of steel

## Yield moment M<sub>y,k</sub>

5.27 Nm

Pullout parameter fax,k 19.9 N/mm<sup>2</sup>, tested with  $l_{\text{ef}}$  = 30 mm and pk = 447 kg/m³

Shear breaking load Qb 5500 N

 $I_{\text{ef}}$ : Effective screw-in length in timber