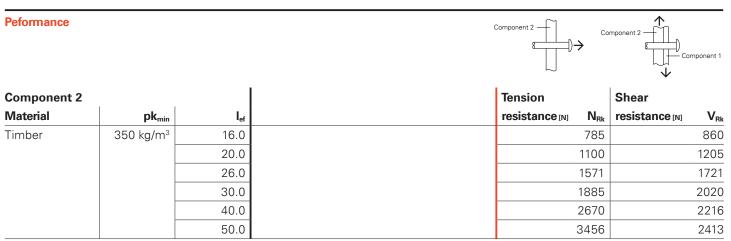

## **Specification TW-S-4.8**

Fastener: Stainless steel A2

Shear resistance figures valid with a dummy material Component 1 out of steel

## Yield moment M<sub>y,k</sub>

5.27 Nm

Pullout parameter fax,k 19.9 N/mm<sup>2</sup>, tested with  $l_{\text{ef}}$  = 30 mm and pk = 447 kg/m³

Shear breaking load Qb 5500 N

 $I_{\text{ef}}$ : Effective screw-in length in timber

1

p<sub>k</sub>: Density Rk: Characteristic resistance of fastenings

All information is non-binding and without guarantee. Before using the products, all specifications and calculations must be checked by a suitably qualified person and local regulations must be observed. This document is subject to revision. We reserve the right to make technical changes. All measures in mm. LA20120278 Zb, Ob, PB 311002373-1-2016